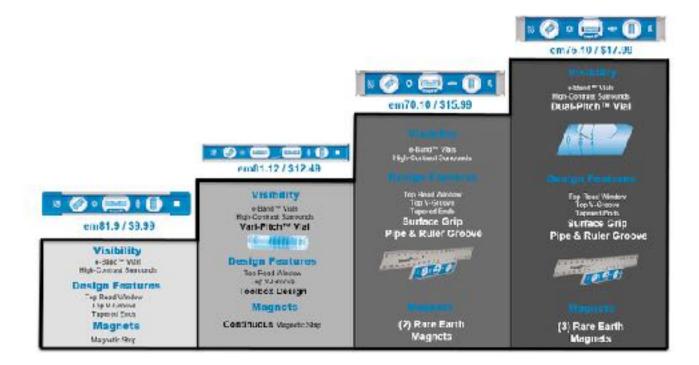

Empire's new range of Next Generation Torpedo Levels consists of a 10" True
Blue® Torpedo Level, 10" True Blue® Torpedo Level with DUAL PITCH™, 9" Magnetic

Reinforced Torpedo Level, and 12" Magnetic Reinforced Tool Box Torpedo Level (also available in metric).

Just like all True Blue® solutions, the new 10" Torpedoes represent the very best in high-performing layout solutions from Empire. Both are designed with a Ruler Groove for applications that require extended measuring and marking. This new-to-world feature allows users to insert a straight edge into the top groove of the Torpedo Level to create a longer measuring surface. An anti-slip Surface Grip on the back of the level also provides users with additional stability so the level doesn't slip while in use. The new True Blue® Torpedo Levels are also designed with powerful rare earth magnets for a superior holding strength on pipe and other metal surfaces.

All of Empire's Next Generation Torpedoes feature exclusive high contrast vial surrounds for industry-leading visibility, as well as a top read window for a clear overhead view. Empire's patented e-Band™ vials also provide maximum visibility and durability. For added utility, all 9" and 10" models have a tapered design so the Torpedo Level can easily slide in and out of pockets and pouches.

Backed by a Limited Lifetime Warranty, Empire's Next Generation Torpedo

Levels are constructed from an all metal, I-Beam frame to withstand the harshest jobsite

conditions and protect the level for long-life accuracy. The new core range of Torpedoes

are a true testament to Empire's continued focus on developing advanced products for

layout and measurement applications that offer trusted accuracy from project planning

through project finish.

<sup>10&</sup>quot; True Blue® Torpedo Level (em70.10)

<sup>10&</sup>quot; True Blue® Torpedo Level with DUAL PITCH™ (em75.10)

- 9" Magnetic Reinforced Torpedo Level (em81.9)
- 12" Magnetic Reinforced Tool Box Torpedo Level (em81.12)
- 12" Metric Magnetic Reinforced Tool Box Torpedo Level (em81.12m)

## **Comparison of Features**